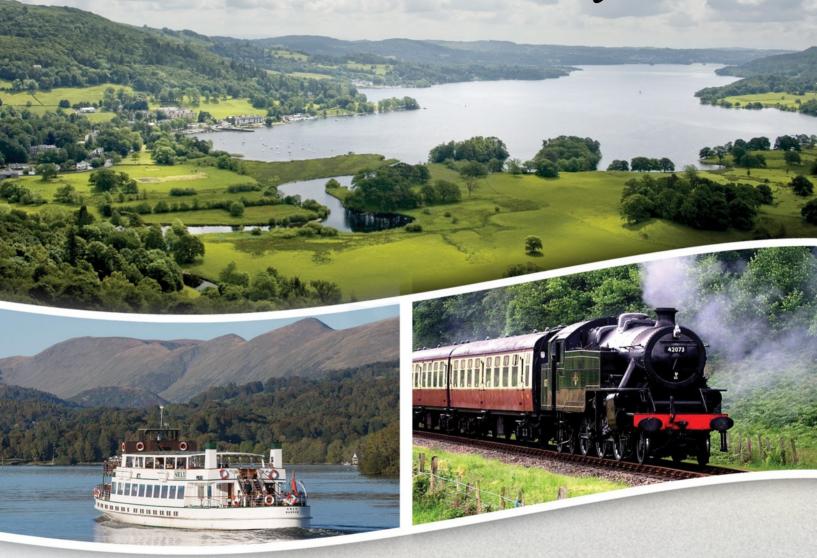

## Windermere Lake Cruises

Step aboard the most popular boats in the Lake

Relax and enjoy the stunning views from on board our traditional 'steamers' and modern launches as we gently cruise along England's largest lake (or mere).

## Lakeside & Haverthwaite Railway

A family run, heritage steam railway, established in 1973.

Enjoy our tearoom, shop, adventure play area and woodland walk, travel back in time on our steam train between Haverthwaite and Lakeside.